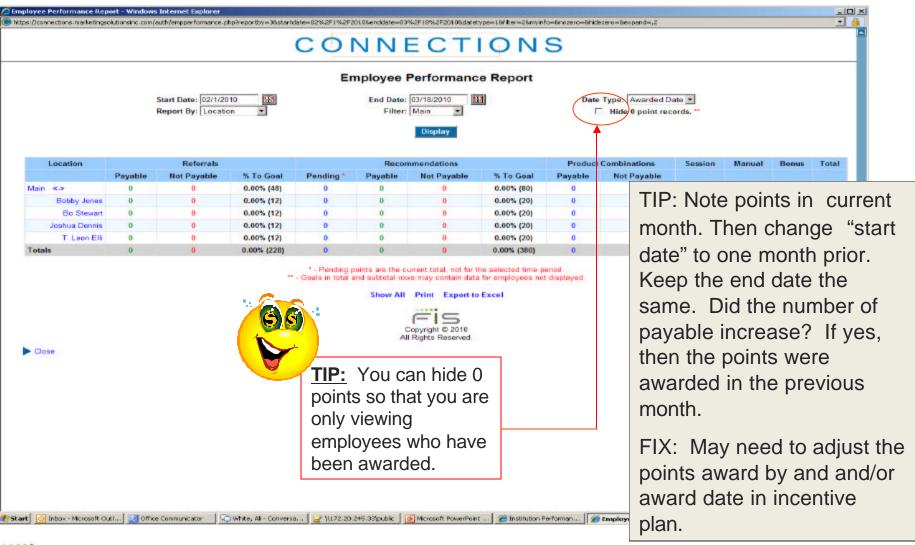

#### **Employee Performance Summary**

#### When your search hits a roadblock:

- Go to Connections on-line help.
  - Located under User Function
  - Search on Incentive Plan
- Call Customer Support (800) 888-4327 option 6, 2
  - Name of individual.
  - Audit Report Denied message
  - Verify that you see the account open date or service added on the history tab.
  - When the point should have been awarded.

### Audit Reports – Tips to Remember

- ALWAYS begin your troubleshooting with the audit reports.
  - Look for the warnings to try and troubleshoot.
- ALWAYS make sure you are viewing the correct date range.
  - Posted Date
  - Awarded Date