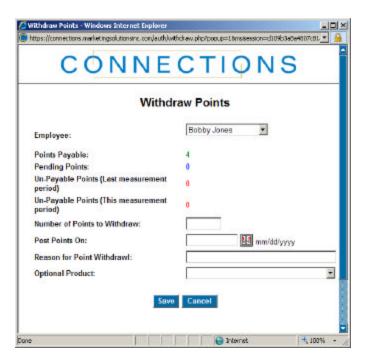

#### Adding or Withdrawing Points

#### Adding Points / Withdrawing Points

- -You can add notes to show why the points were added or withdrawn.
- -You select the date and product associated with the change.
- -Changes made here are applied to the incentive plan reports in MYP.