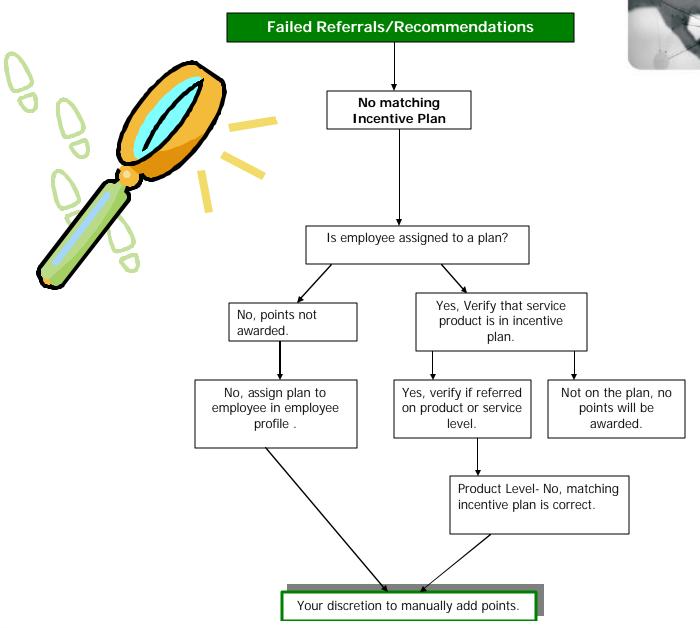

# Common Causes

Employee is not assigned to an incentive plan

#### Referrals not confirmed

TIP: Employee needs to select either confirm for points to post or deny if points should not be awarded for each referral.

FIX: Not getting the confirm referral window? Verify that the pop-up blocker is turned off.

#### Finding the Cause

- Did the employee enter the individual as a referral/recommendation?
- Probe for more information.
  - What is the prospect's name?
  - What was referred/recommended?
  - To whom was it referred?
- Be familiar with the incentive plans.
  - What services/products are included in the plan?
  - What plan is the employee assigned?
- Pay attention to the dates
  - Award Date
  - Post Date
  - Account Open Date