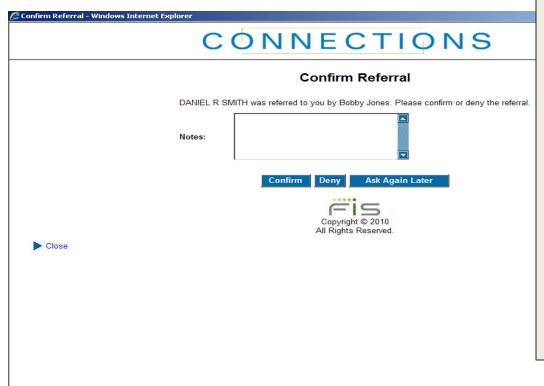

#### Referrals not confirmed

TIP: Employee needs to select either confirm for points to post or deny if points should not be awarded for each referral.

FIX: Not getting the confirm referral window? Verify that the pop-up blocker is turned off.