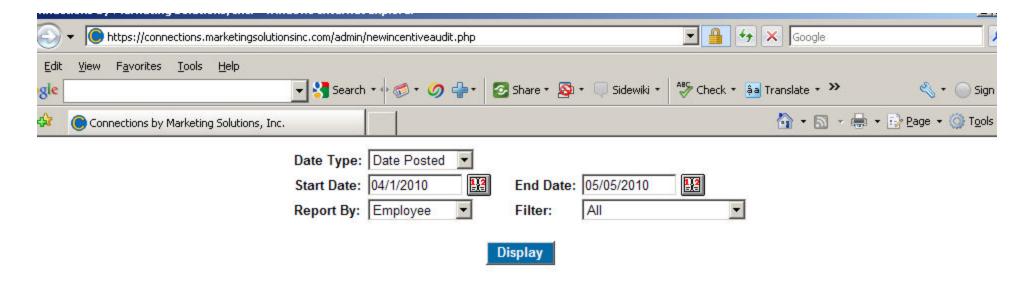

TIP: Audit Report: Use the filters to narrow down your search. Expand the date range as needed.

FIX: Note the reason it fails & follow the flowchart to correct the error.

Update