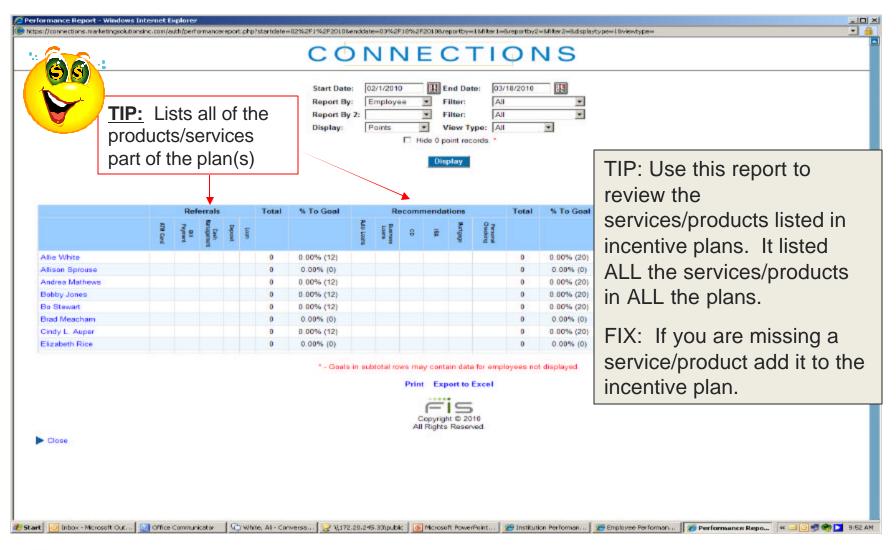

#### Employees can help you by...

- •Reviewing the incentive plan MY INFO –INCENTIVE PLAN
- •Noting which points are missing MY INFO—
  PERFORMANCE
- •IDENTIFYING THE AWARD DATE

#### **Employee Performance Summary**

#### **Employee Performance Detail**