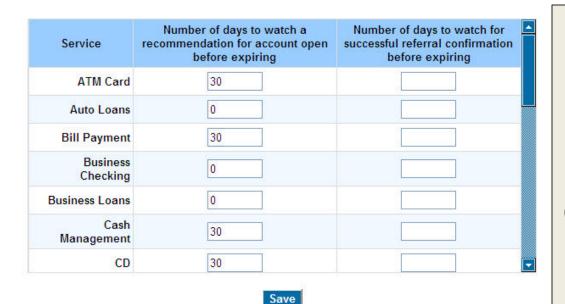

### Service set to expire after "0" days

A value of 0 immediately expires prospects, a blank value never expires prospects.

 $\frac{\mathbf{TIP:}}{0 \text{ days} = 0 \text{ points}}$ 

FIX:

Change to "blank" or X days in order for points to post correctly.