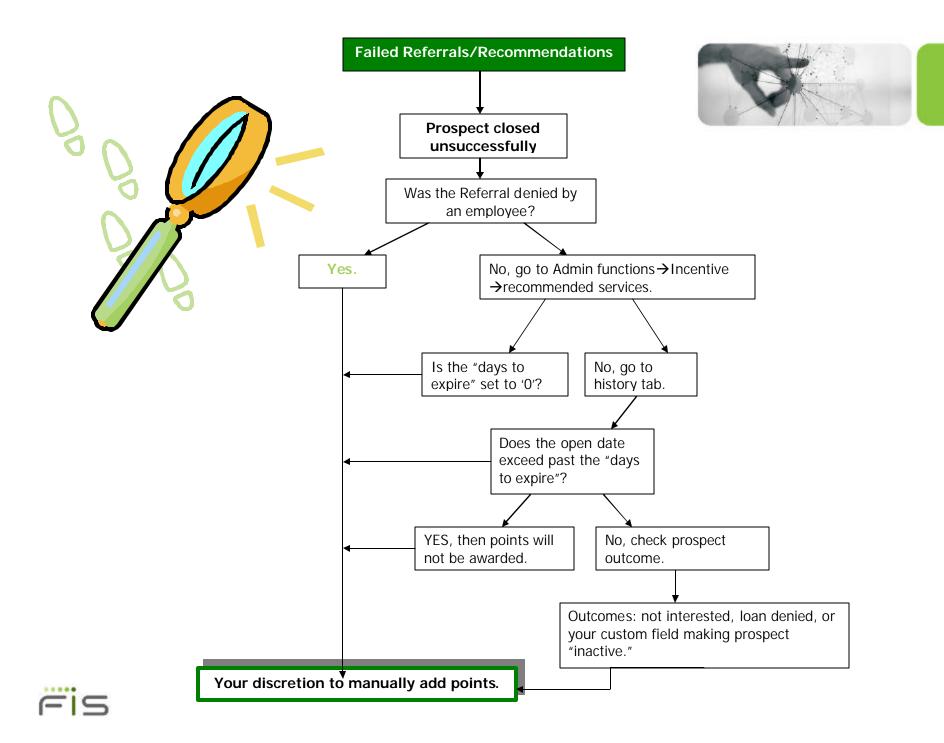

.
   Account match found, but "prospect open" date exceed X days from prospect start date.
- Expired after X days. No account match found







Referrals Awarded | Recommendations Awarded | Session Points | Bonus Points | Failed Referrals | Failed Recommendations | Possible Open Matches | Current Pending | Open Referrals | Open Recommendations | Manual Adjustments



#### Audit Report: Failed Referrals



#### **Denied Reasons:**

 prospect closed unsuccessfully and no matching incentive record.

Prospect closed unsuccessfully.

No matching incentive plan record

 Same member/customer referral duplicate and Denied: No matching incentive plan record

Referral already confirmed for account type

 Open record for the account has already been audited.

• Note from Prospect confirmation.













# Fixing the Issue



#### Start from the Source



#### Employees can help you by...

- •Reviewing the incentive plan MY INFO –INCENTIVE PLAN
- •Noting which points are missing MY INFO—
  PERFORMANCE
- •IDENTIFYING THE AWARD DATE





#### **Employee Performance Summary**







#### **Employee Performance Detail**







#### Adding or Withdrawing Points



#### Adding Points / Withdrawing Points

- -You can add notes to show why the points were added or withdrawn.
- -You select the date and product associated with the change.
- -Changes made here are applied to the incentive plan reports in MYP.







#### Incentive Plan Summary







#### When your search hits a roadblock:



- Go to Connections on-line help.
  - Located under User Function
  - Search on Incentive Plan
- Call