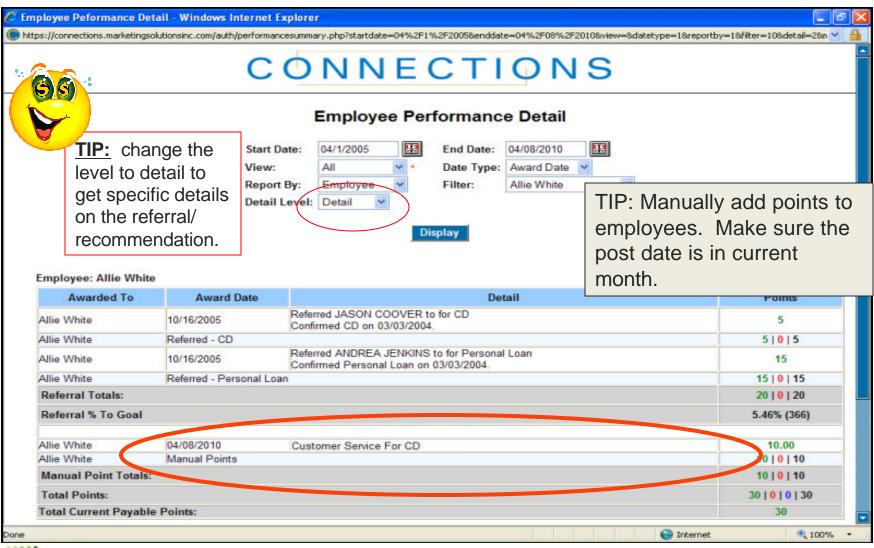

#### **Employee Performance Detail**

#### Adding Points / Withdrawing Points

- -You can add notes to show why the points were added or withdrawn.
- -You select the date and product associated with the change.
- -Changes made here are applied to the incentive plan reports in MYP.