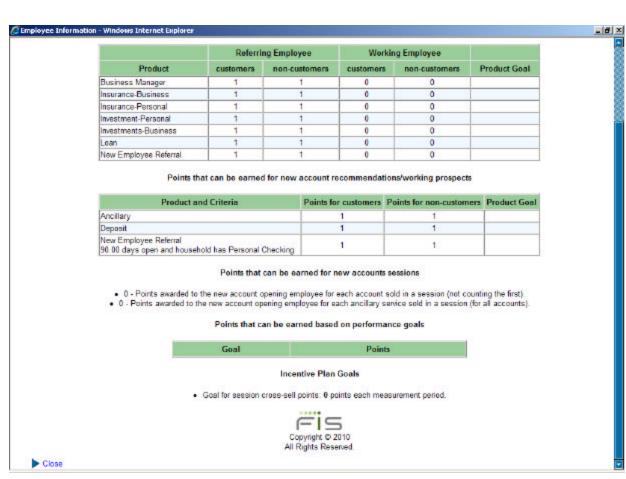

#### Employees can help you by...

- •Reviewing the incentive plan MY INFO –INCENTIVE PLAN
- •Noting which points are missing MY INFO—
  PERFORMANCE
- •IDENTIFYING THE AWARD DATE

#### **Employee Performance Summary**