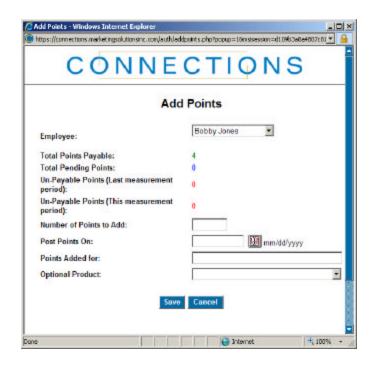

#### Adding or Withdrawing Points

#### Adding Points / Withdrawing Points

- -You can add notes to show why the points were added or withdrawn.
- -You select the date and product associated with the change.
- -Changes made here are applied to the incentive plan reports in MYP.