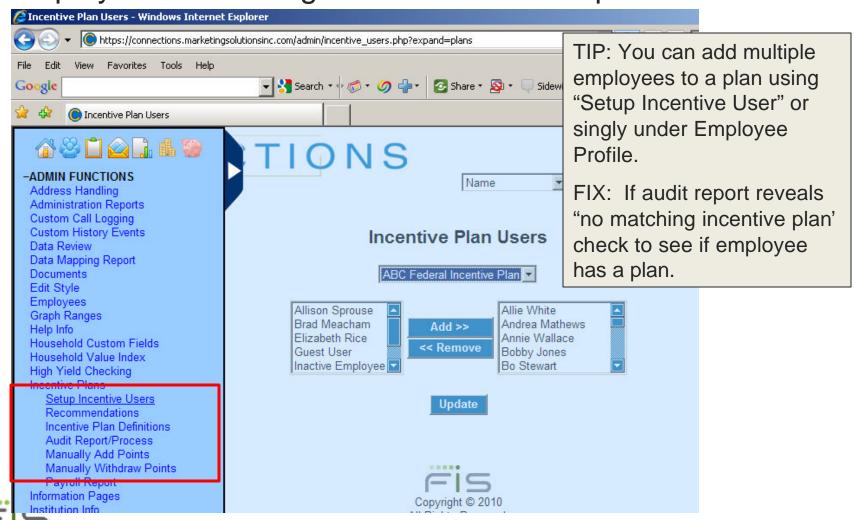

|                                                |                        |                                        |                       |
| Relationship Codes Security                   |                                                |                        |                                        |                       |
| 1 - 2 - 3 - 1 - 1 - 1 - 1 - 1 - 1 - 1 - 1 - 1 |                                                |                        | ✓ Trusted sites                        | ± 100% →              |
| 61                                            |                                                |                        | Trascou sices                          | 10070                 |





# Common Causes





Employee is not assigned to an incentive plan





### Service set to expire after "0" days



A value of 0 immediately expires prospects, a blank value never expires prospects.

 $\frac{\mathbf{TIP:}}{0 \text{ days} = 0 \text{ points}}$ 

FIX:

Change to "blank" or X days in order for points to post correctly.





#### Service or Product Not in the Plan

Plan Name: ABC Federal Incentive Plan

Current Measurement Time Frame - 1 Month(s)

| Referrals | Recommendations | Product Combinations | Sessions | Performance | Payment | Overall Goal |

|                           | Referral Points     |                         |    |
|---------------------------|---------------------|-------------------------|----|
| Product                   | Points for customer | Points for non-customer | Pr |
| ATM Card (Service)        | 2