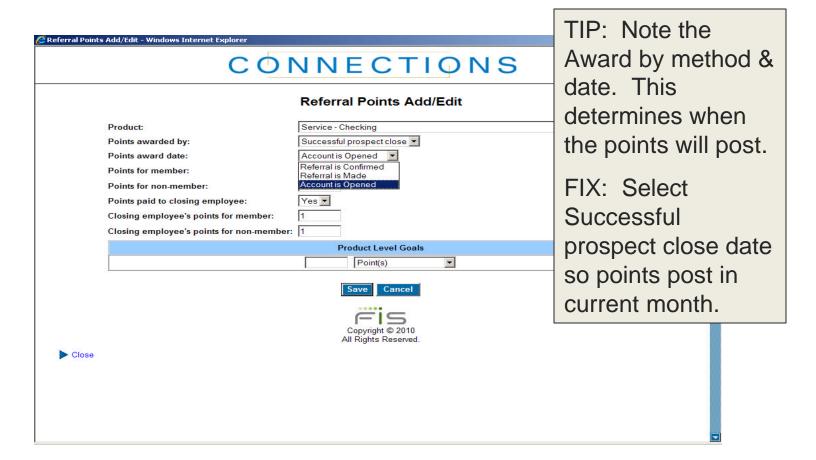

#### Service or Product Not in the Plan

Plan Name: ABC Federal Incentive Plan

Current Measurement Time Frame - 1 Month(s)

| Referrals | Recommendations | Product Combinations | Sessions | Performance | Payment | Overall Goal |

|                           | Referral Points     |                         |    |
|---------------------------|---------------------|-------------------------|----|
| Product                   | Points for customer | Points for non-customer | Pr |
| ATM Card (Service)        | 2                   | 2                       |    |
| Bill Payment (Service)    | 2                   | 2                       |    |
| Cash Management (Service) | 1                   | 1                       |    |
| Deposit (Class)           | 5                   | 5                       |    |
| Loan (Class)              | 15                  | 15                      |    |
| Referral Overall Goals:   |                     | 6 Point(s)              |    |

Save Cancel

TIP: Verify if service should be included in plan.

FIX: Add Service as needed.