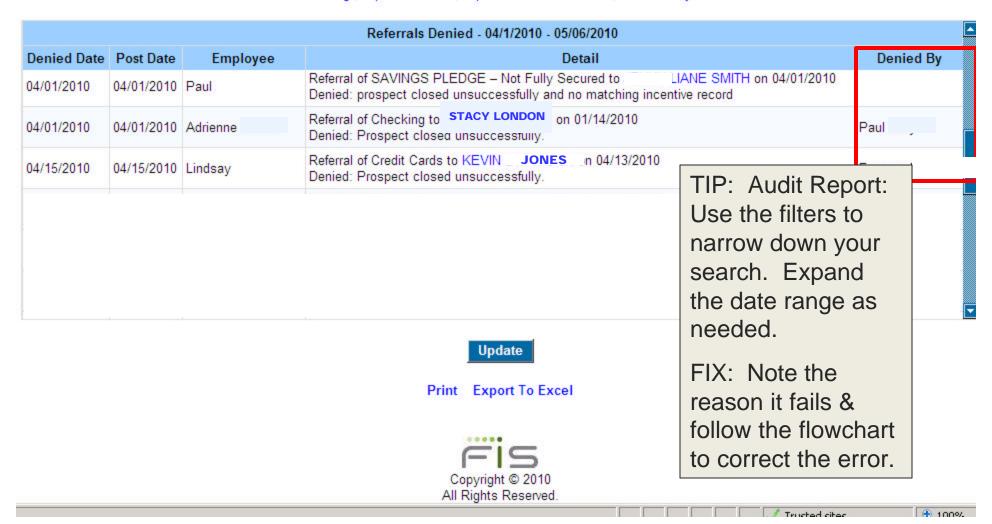

TIP: Audit Report: Use the filters to narrow down your search. Expand the date range as needed.

FIX: Note the reason it fails & follow the flowchart to correct the error.

Update

#### Audit Report: Failed Recommendations

- Prospect closed unsuccessfully
- Prospect closed with no incentive plan match
- Recommendation expired with no match.
- Expired after X days.
   Account match found, but "prospect open" date exceed X days from prospect start date.
- Expired after X days. No account match found

#### **Denied Reasons:**

 prospect closed unsuccessfully and no matching incentive record.

Prospect closed unsuccessfully.

No matching incentive plan record

 Same member/customer referral duplicate and Denied: No matching incentive plan record

Referral already confirmed for account type

 Open record for the account has already been audited.

• Note from Prospect confirmation.